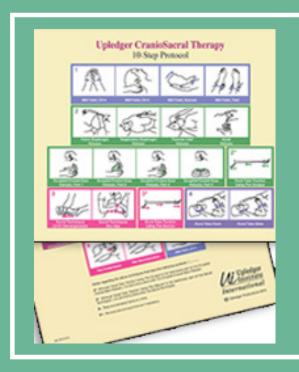

CST 10-Step Protocol Mini Poster

Price - \$15AU - MC-TSP (IC)

CST 10-Step Protocol Wall Chart
Price - \$60AU - WC-TSP (IC)

CranioSacral System Wall Chart
Price - \$60AU - CCSSP (IC)