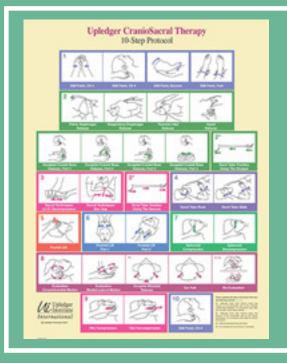

CST 10-Step Protocol Mini Poster

Price - \$15AU - MC-TSP (IC)

CST 10-Step Protocol Wall Chart
Price - \$60AU - WC-TSP (IC)

CranioSacral System Wall Chart
Price - \$60AU - CCSSP (IC)