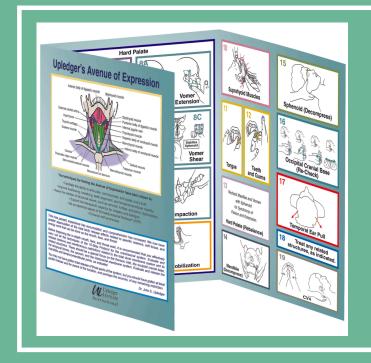

Cell Talk

Price - \$60AU - CELLT (IC)
Required reading for CSIR

**Still Point Inducer** 

Price - \$35AU - SPI (IC)

Avenue Of Expression TriFold

Price - \$35AU - MC-AOE (IC)

CST System TriFold

Price - \$35AU - MC-CSS (IC)